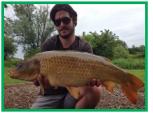

## **3 Coarse Lakes**

Millers - This is our specimen Carp Lake with 50+ fish up to 30Lbs. We have seven swims which can accommodate up to 9 anglers. There are currently 5 generous purpose-made woodchip swims including an extra large double (ideal for sharing), and 2 grass swims.

**Reception / Shop** 

**Foresters** - This is our well established mixed coarse lake, with a good head of good size Roach, Tench, Bream, Chub, Perch, and of course good size Carp. We have six wooden platforms, with two that are double width with a hard standing path for access.