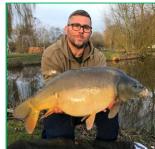

## **3 Coarse Lakes**

Millers - This is our specimen Carp Lake with 50+ fish up to 30Lbs. We have seven swims which can accommodate up to 9 anglers. There are currently 5 generous purpose-made woodchip swims including an extra large double (ideal for sharing), and 2 grass swims.

**Reception / Shop** 

**Foresters** - This is our well established mixed coarse lake, with a good head of good size Roach, Tench, Bream, Chub, Perch, and of course good size Carp. We have six wooden platforms, with two that are double width with a hard standing path for access.