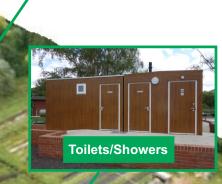

3 \ \text{Fish} = \pounds 30 - 8 \ \text{Hour Tickets} + 3 \ \text{Fish Catch \& Release} \\ 4 \ \text{Fish} = \pounds 35 - \text{All Day Tickets} + 4 \ \text{Fish Catch \& Release} \\ 5 \ \text{Fish} = \pounds 40 - \text{All Day Tickets} + 5 \ \text{Fish Catch \& Release} \end{array}$ 

Add unlimited Catch & Release on Meadow for only £15

Unlimited Catch & Release on Meadow only £35, Eve £20

Additional guests at all lakes - £3 per person

Wi-Fi is avaialable across the site with additional charge.

### Caravan pitches from £27.50 per night

**Ashford** - Has been fully upgraded with all new platforms for Match fishing. 7,000 + F1 Carp and Silver Fish have recently been stocked. The lake can be privately booked for Matches, but will be available for coarse fishing at all other times.





**Meadow** - Is our dedicated catch & release Trout lake, again for Fly Fishing only, and will be stocked with an average size 7lb trout, however many 10lb+ trout are in the lake. A catch and release only ticket is available.



Millers - This is our specimen Carp Lake with 50+ fish up to 30Lbs. We have seven swims which can accommodate up to 9 anglers. There are currently 5 generous purpose-made woodchip swims including an extra large double (ideal for sharing), and 2 grass swims.







**Reception / Shop** 

**Foresters** - This is our well established mixed coarse lake, with a good head of good size Roach, Tench, Bream, Chub, Perch, and of course good size Carp. We have six wooden platforms, with two that are double width with a hard standing path for access.

**Fishermen Parking**