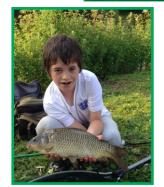

## **3 Coarse Lakes**

#### **Coarse Fishing Lakes**

 $\begin{array}{l} \pounds 9-\text{per day for 1 rod} \\ \pounds 7-\text{Evening Ticket, after 5pm till Dusk} \\ \pounds 3-\text{for second rod} \\ \text{(Concessions Monday to Thursday - £1 off day ticket price)} \end{array}$ 

**Reception / Shop** 

**Foresters** - This is our well established mixed coarse lake, with a good head of good size Roach, Tench, Bream, Chub, Perch, and of course good size Carp. We have six wooden platforms, with two that are double width with a hard standing path for access.