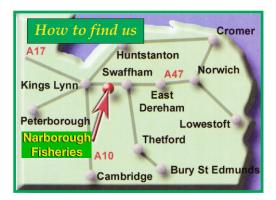

## How to find us

Just off the A47 between Kings Lynn and Swaffham. At the junction for Narborough you will see a brown sign for Narborough Trout Lakes.Follow these signs until you come to the Fishery entrance.