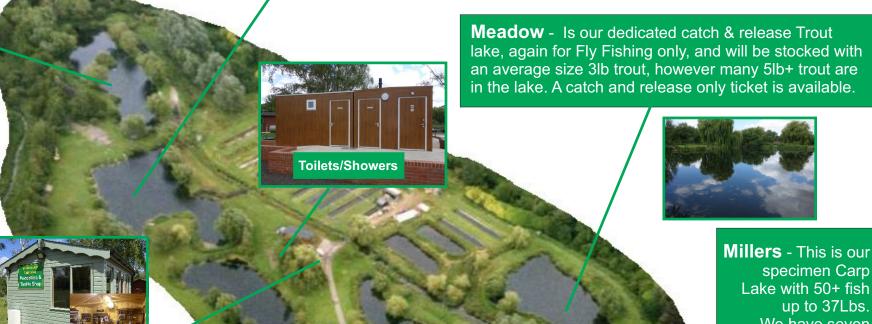

## **Lakeside Caravan Pitches**

Toilets & Showers + Disabled Toilet, Reception/Shop

Lake with 50+ fish up to 37Lbs. We have seven swims which can accommodate up to 9 anglers. There are currently 5 generous purpose-made woodchip swims including an extra large double (ideal for sharing), and 2 grass swims.

specimen Carp

Caravan pitches £25 per night