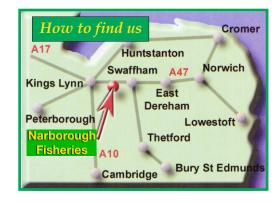

## How to find us

Just off the A47 between Kings Lynn and Swaffham. At the junction for Narborough you will see a brown sign for Narborough Trout Lakes.Follow these signs until you come to the Fishery entrance.